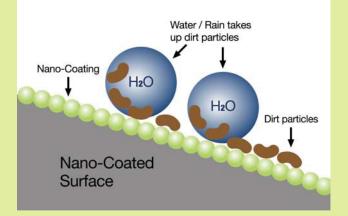

### Almaxco NANO

- Enhanced performance
- Highly durable
- NANO coating is applied over 2 or 3 coats of PVDF
- Oil, water & dirt resistant
- Self-cleaning surface
- Non-toxic & VOC free
- UV resistant
- Exterior grade paint