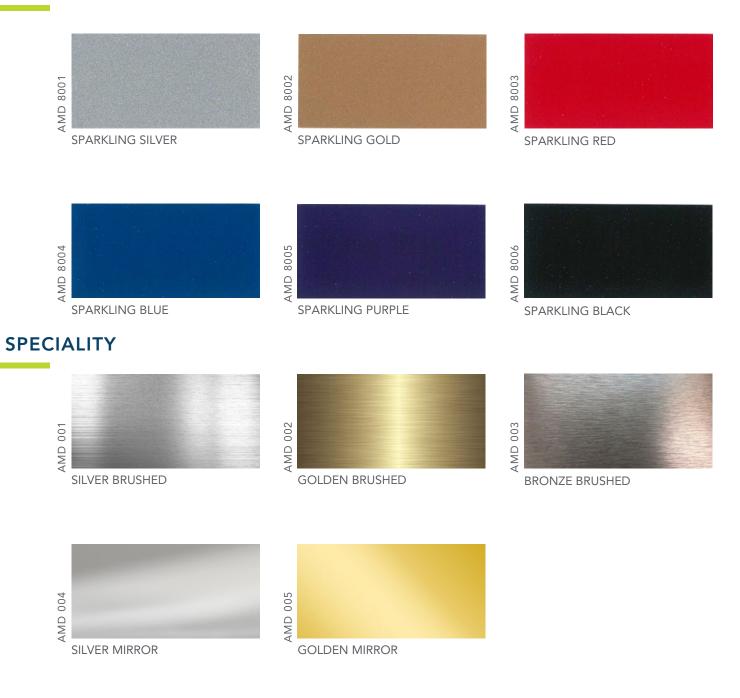

## Almaxco Specialty

- **3-Coat Timber and Natural Stone** PVDF or Polyester finish.
- **Chameleon** PVDF paint that offers a dual color effect when viewed from different angles under the sunlight.
- **High Durable Polyester** in paint in solid and metallic colors for kitchen splash backs and other specialty applications.
- Hairline Brushed Finish for signage, digital printing and specialty applications in wide selection of colors (Silver, Gold, Bronze)
- Mirror Finish for specialty and signage applications in Silver & Gold
- Embossed Finish for specialty applications in Polyester & PVDF coating

#### **Applications/Industries:**

- Architectural
- Specialty
- Kitchen
- Signage
- Interior
- Transportation