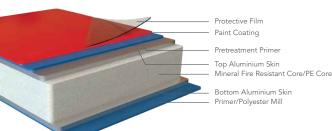

gies in both solid and metallic colors for various interior and exterior applications that require different levels of durability and weatherability.

## THE GREENER CHOICE

Our coating lines are installed with a Regenerative Thermal Oxidizer (RTO), which helps eliminate the emissions of Volatile Organic Compounds (VOC) into the environment during the coating process, thus reducing our carbon footprint. All paints used on Almaxco Panel Sheets conform to REACH and RoHs (Lead-Free) Standards.

### Almaxco Polyvinylidene fluoride PVDF

- Exterior Grade paint
- UV resistant
- Highly Durable
- 2 or 3 coats
- Kynar 500/Hylar 5000 PVDF resins
- Lead-free (RoHs) & REACH Complaint

Gloss Range: 20% - 45%

#### **Applications/Industries:**

- Construction/Architectural
- Exterior Signage/Specialty



## Almaxco Fluoroethylene Vinyl Ether FEVE

- Exterior grade paint
- UV resistant
- Highly durable
- 2 or 3 coats
- Japanese fluoropolymer coating technology
- Lead-free (RoHs) & REACH Complaint

Difference between FEVE and PVDF paint is the gloss levels, both paints are UV resistant and exterior grade paints, however if a project requires panels to have a higher gloss than FEVE paint should be selected. PVDF paint is restricted to maximum gloss of 45%.

Gloss Range: 20% - 80%

#### **Applications/Industries:**

- Construction/Architectural
- Exterior Signage/Specialty



### Almaxco NANO

- Enhanced performance
- Highly durable
- NANO coating is applied over 2 or 3 coats of PVDF
- Oil, water & dirt resistant
- Self-cleaning surface
- Non-toxic & VOC free
- UV resistant
- Exterior grade