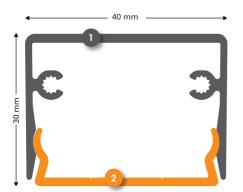

# Aluminium profiles in wood grain effect available from stock\*:

**Natural Oak** Dimensions 40 x 30 mm

**American Cherry** Dimensions 40 x 30 mm

\* Other wood, stone and metal look colours on request

- 139872 (139877\*\*, 139878\*\*\*) Varia-Click 40 x 30 mm mill [139871]
- 2 139871 (139870\*) Varia-Click basic profile 40 mm mill

\* Anodised \*\* Natural Oak \*\*\* American Cherry

On request: End caps in the same colour anodised or powder coated!

| Varia-Click system |        |                                                  |                           |
|--------------------|--------|--------------------------------------------------|---------------------------|
| Article number:    |        | Article name:                                    | Surface finish:           |
| 1.                 | 139870 | Varia-Click basic profile 40 mm                  | Anodised                  |
| 2.                 | 139871 | Varia-Click basic profile 40 mm                  | Mill (untreated)          |
| 3.                 | 139872 | Varia-Click 40 x 30 mm [139871]                  | Mill (untreated)          |
| 4.                 | 139877 | Varia-Click 40 x 30 mm [139871]                  | Wood look Natural Oak     |
| 5.                 | 139878 | Varia-Click 40 x 30 mm [139871]                  | Wood look American Cherry |
| 6.                 | 139875 | End cover 40 x 30 mm                             | Mill (untreated)          |
| 7.                 | 139876 | Corner connector 60 x 60 x 5 mm - 36 mm [139871] | Mill (untreated)          |