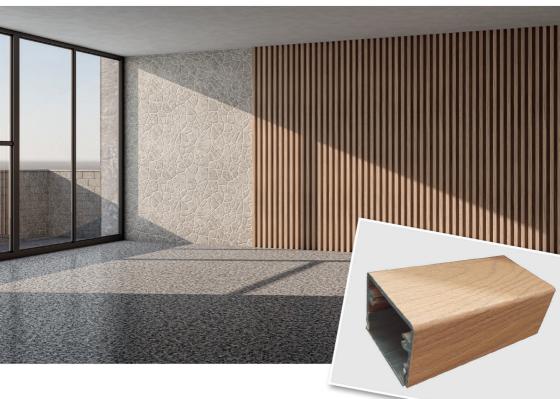

# Varia-Click system

A two-part aluminium system that allows you to simply 'click' aluminium profiles onto the façade/wall/ceiling. Possible surface treatments: **powder coating**, **anodising** & **sublimation** (wood look, stone look and metal look).

# Varia-Click system... click and done!

Varia-Click is a new series of aluminium façade profiles by Comhan Holland. This two-part aluminium system allows you to simply 'click' aluminium profiles onto the façade/wall/ceiling.

# Aluminium profiles in wood grain effect available from stock\*:

**Natural Oak** Dimensions 40 x 30 mm

**American Cherry** Dimensions 40 x 30 mm

\* Other wood, stone and metal look colours on request

- 139872 (139877\*\*, 139878\*\*\*) Varia-Click 40 x 30 mm mill [139871]
- 2 139871 (139870\*) Varia-Click basic profile 40 mm mill