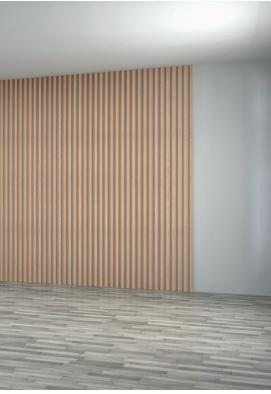

## Varia-Click can be used for:

- Façades
- Slatted walls
- Ceilings, indoor & outdoor
- Public spaces
- On trade shows and exhibitions (stands)