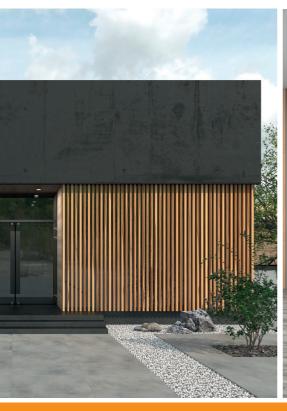

A perfect maintenance-free alternative to wood slats/profiles!

## Varia-Click can be used for:

- Façades
- Slatted walls
- Ceilings, indoor & outdoor
- Public spaces
- On trade shows and exhibitions (stands)