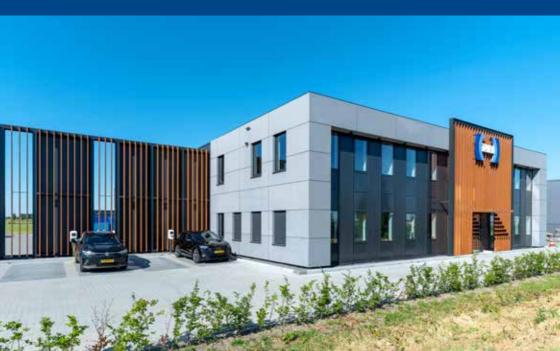

#### Varia-Click can be used for:

- Façades
- Slatted walls
- Ceilings, indoor & outdoor
- Public spaces
- To hide cords and cables
- On trade shows and exhibitions (stands)