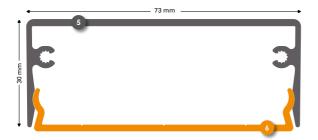

# Varia-Click 73x30

Aluminium profiles in wood grain effect sublimation finishes from stock:

#### **Natural Oak**

**American Cherry** 

- 5 139889 (139894\*, 139890\*\*, 139891\*\*\*) Varia-Click upper 73x30 mm Mill (untreated) [139887]
- 139887 (139888\*)
  Varia-Click basic 73 mm Mill (untreated)

\* Anodised \*\* Natural Oak \*\*\* American Cherry

End caps available in a matching colour, anodised or powder coated!

| Varia-Click system |                                    | The same of the sa |
|--------------------|------------------------------------|--------------------------------------------------------------------------------------------------------------------------------------------------------------------------------------------------------------------------------------------------------------------------------------------------------------------------------------------------------------------------------------------------------------------------------------------------------------------------------------------------------------------------------------------------------------------------------------------------------------------------------------------------------------------------------------------------------------------------------------------------------------------------------------------------------------------------------------------------------------------------------------------------------------------------------------------------------------------------------------------------------------------------------------------------------------------------------------------------------------------------------------------------------------------------------------------------------------------------------------------------------------------------------------------------------------------------------------------------------------------------------------------------------------------------------------------------------------------------------------------------------------------------------------------------------------------------------------------------------------------------------------------------------------------------------------------------------------------------------------------------------------------------------------------------------------------------------------------------------------------------------------------------------------------------------------------------------------------------------------------------------------------------------------------------------------------------------------------------------------------------------|
| Article number:    | Article name:                      | Surface finish:                                                                                                                                                                                                                                                                                                                                                                                                                                                                                                                                                                                                                                                                                                                                                                                                                                                                                                                                                                                                                                                                                                                                                                                                                                                                                                                                                                                                                                                                                                                                                                                                                                                                                                                                                                                                                                                                                                                                                                                                                                                                                                                |
| 21. 139887         | Varia-Click basic 73 mm            | Mill (untreated)                                                                                                                                                                                                                                                                                                                                                                                                                                                                                                                                                                                                                                                                                                                                                                                                                                                                                                                                                                                                                                                                                                                                                                                                                                                                                                                                                                                                                                                                                                                                                                                                                                                                                                                                                                                                                                                                                                                                                                                                                                                                                                               |
| 22. 139888         | Varia-Click basic 73 mm            | Anodised                                                                                                                                                                                                                                                                                                                                                                                                                                                                                                                                                                                                                                                                                                                                                                                                                                                                                                                                                                                                                                                                                                                                                                                                                                                                                                                                                                                                                                                                                                                                                                                                                                                                                                                                                                                                                                                                                                                                                                                                                                                                                                                       |
| 23. 139889         | Varia-Click upper 73x30 mm         | Mill (untreated)                                                                                                                                                                                                                                                                                                                                                                                                                                                                                                                                                                                                                                                                                                                                                                                                                                                                                                                                                                                                                                                                                                                                                                                                                                                                                                                                                                                                                                                                                                                                                                                                                                                                                                                                                                                                                                                                                                                                                                                                                                                                                                               |
| 24. 139894         | Varia-Click upper 73x30 mm         | Anodised                                                                                                                                                                                                                                                                                                                                                                                                                                                                                                                                                                                                                                                                                                                                                                                                                                                                                                                                                                                                                                                                                                                                                                                                                                                                                                                                                                                                                                                                                                                                                                                                                                                                                                                                                                                                                                                                                                                                                                                                                                                                                                                       |
| 25. 139890         | Varia-Click upper 73x30 mm         | Wood look Natural Oak                                                                                                                                                                                                                                                                                                                                                                                                                                                                                                                                                                                                                                                                                                                                                                                                                                                                                                                                                                                                                                                                                                                                                                                                                                                                                                                                                                                                                                                                                                                                                                                                                                                                                                                                                                                                                                                                                                                                                                                                                                                                                                          |
| 26. 139891         | Varia-Click upper 73x30 mm         | Wood look American Cherry                                                                                                                                                                                                                                                                                                                                                                                                                                                                                                                                                                                                                                                                                                                                                                                                                                                                                                                                                                                                                                                                                                                                                                                                                                                                                                                                                                                                                                                                                                                                                                                                                                                                                                                                                                                                                                                                                                                                                                                                                                                                                                      |
| 27. 139892         | Varia-Click End cap 73x30 mm       | Mill (untreated)                                                                                                                                                                                                                                                                                                                                                                                                                                                                                                                                                                                                                                                                                                                                                                                                                                                                                                                                                                                                                                                                                                                                                                                                                                                                                                                                                                                                                                                                                                                                                                                                                                                                                                                                                                                                                                                                                                                                                                                                                                                                                                               |
| 28. 139928         | Varia-Click End cap 73x30 mm       | RAL 1001 Fine structure                                                                                                                                                                                                                                                                                                                                                                                                                                                                                                                                                                                                                                                                                                                                                                                                                                                                                                                                                                                                                                                                                                                                                                                                                                                                                                                                                                                                                                                                                                                                                                                                                                                                                                                                                                                                                                                                                                                                                                                                                                                                                                        |
| 29. 139929         | Varia-Click End cap 73x30 mm       | RAL 8028 Fine structure                                                                                                                                                                                                                                                                                                                                                                                                                                                                                                                                                                                                                                                                                                                                                                                                                                                                                                                                                                                                                                                                                                                                                                                                                                                                                                                                                                                                                                                                                                                                                                                                                                                                                                                                                                                                                                                                                                                                                                                                                                                                                                        |
| 30. 139893         | Corner connector [139888/89/90/91] | Mill (untreated)                                                                                                                                                                                                                                                                                                                                                                                                                                                                                                                                                                                                                                                                                                                                                                                                                                                                                                                                                                                                                                                                                                                                                                                                                                                                                                                                                                                                                                                                                                                                                                                                                                                                                                                                                                                                                                                                                                                                                                                                                                                                                                               |