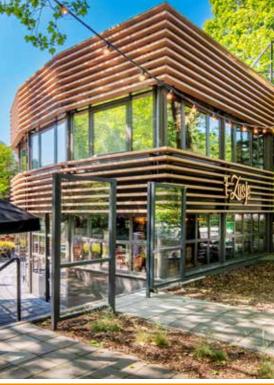

The upper profile is also available in wood look! A perfect low-maintenance and lighter alternative to wood slats/profiles.

#### Varia-Click can be used for:

- Façades
- Slatted walls
- Ceilings, indoor & outdoor
- Public spaces
- To hide cords and cables
- On trade shows and exhibitions (stands)