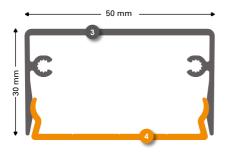

## Varia-Click 50x30

Aluminium profiles in wood grain effect sublimation finishes from stock:

**Natural Oak** 

**American Cherry** 

\* Anodised \*\* Natural Oak \*\*\* American Cherry

- 3 139914 (139915\*, 139916\*\*, 139917\*\*\*) Varia-Click upper 50x30 mm Mill (untreated)
- 139910 (139912\*) Varia-Click basic 50 mm Mill (untreated)

End caps available in a matching colour, anodised or powder coated!

| Varia-Click system |                                    |                           |  |
|--------------------|------------------------------------|---------------------------|--|
| Article number:    | Article name:                      | Surface finish:           |  |
| 11. 139910         | Varia-Click basic 50 mm            | Mill (untreated)          |  |
| 12. 139912         | Varia-Click basic 50 mm            | Anodised                  |  |
| 13. 139914         | Varia-Click upper 50x30 mm         | Mill (untreated)          |  |
| 14. 139915         | Varia-Click upper 50x30 mm         | Anodised                  |  |
| 15. 139916         | Varia-Click upper 50x30 mm         | Wood look Natural Oak     |  |
| 16. 139917         | Varia-Click upper 50x30 mm         | Wood look American Cherry |  |
| 17. 139919         | Varia-Click End cap 50x30 mm       | Mill (untreated)          |  |
| 18. 139925         | Varia-Click End cap 50x30 mm       | RAL 1001 Fine structure   |  |
| 19. 139926         | Varia-Click End cap 50x30 mm       | RAL 8028 Fine structure   |  |
| 20. 139920         | Corner connector [139914/15/16/17] | Mill (untreated)          |  |