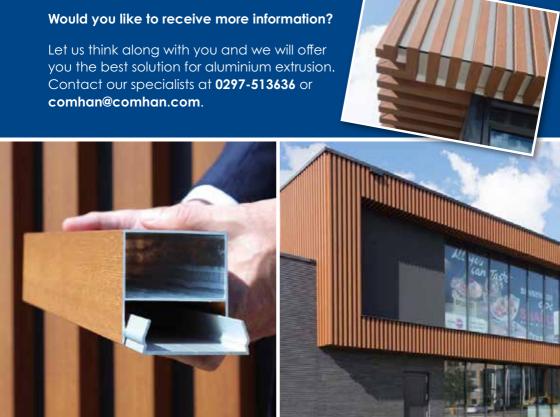

Do you want the profiles in a different colour? We arrange this for you up from 1 piece!

- Wood, stone and metal look sublimation finishes
- Colour anodised
- Powder coated in RAL colour

Would you like to receive more information?

Please contact us for additional information.

We are happy to advise you!

Click here for all the wood look, stone look and metal look colours

**Do you need Varia-Click profiles in a different size? We produce it!**On request, Comhan also supplies Varia-Click profiles in the format you require and fully customised. This is possible up from 500 kg.