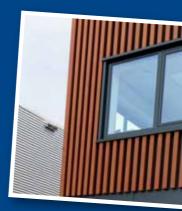

The upper profile is also available in wood look! A perfect low-maintenance and lighter alternative to wood slats/profiles.

#### Varia-Click can be used for:

- Façades
- Slatted walls
- Ceilings, indoor & outdoor
- Public spaces
- To hide cords and cables
- On trade shows and exhibitions (stands)