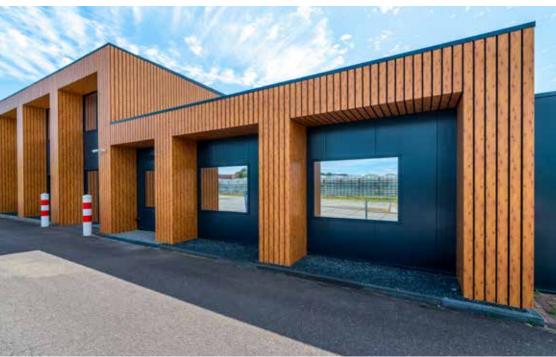

The upper profile is also available in wood look! A perfect low-maintenance and lighter alternative to wood slats/profiles.

#### Varia-Click can be used for:

- Façades
- Slatted walls
- Ceilings, indoor & outdoor
- Public spaces
- To hide cords and cables
- On trade shows and exhibitions (stands)