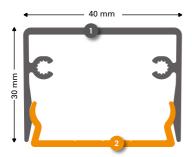

### Varia-Click 40x30

Aluminium profiles in wood grain effect sublimation finishes from stock:

**Natural Oak** 

**American Cherry** 

- \* Anodised \*\* Natural Oak \*\*\* American Cherry
- 1 139872 (139873\*, 139877\*\*, 139878\*\*\*) Varia-Click upper 40x30 mm Mill (untreated) [139871]
- 2 139871 (139870\*) Varia-Click basic 40 mm Mill (untreated)

End caps available in a matching colour, anodised or Powder coated!

| Varia-Click system |                                    |                           |
|--------------------|------------------------------------|---------------------------|
| Article number:    | Article name:                      | Surface finish:           |
| 1. 139871          | Varia-Click basic 40 mm            | Mill (untreated)          |
| 2. 139870          | Varia-Click basic 40 mm            | Anodised                  |
| 3. 139872          | Varia-Click upper 40x30 mm         | Mill (untreated)          |
| 4. 139873          | Varia-Click upper 40x30 mm         | Anodised                  |
| 5. 139877          | Varia-Click upper 40x30 mm         | Wood look Natural Oak     |
| 6. 139878          | Varia-Click upper 40x30 mm         | Wood look American Cherry |
| 7. 139875          | Varia-Click End cap 40x30 mm       | Mill (untreated)          |
| 8. 139922          | Varia-Click End cap 40x30 mm       | RAL 1001 Fine structure   |
| 9. 139923          | Varia-Click End cap 40x30 mm       | RAL 8028 Fine structure   |
| 10. 139876         | Corner connector [139872/73/77/78] | Mill (untreated)          |